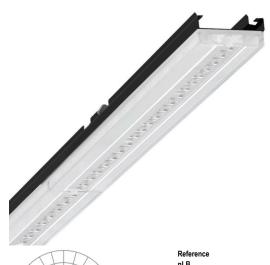

Device mount - Central.Line.Optic - direct narrow/wide distribution - visually continuous

Device mount made of a galvanised, profiled steel sheet; surface coated with polyester resin. Tool-free attachment with design-integrated pressure caps guarantee protection against theft and dismantling. Housing colour black RAL 9005; Direct, wide-beam light distribution using the Central.Line.Optic made of PMMA plastic. The lens optics ensure absolute ease of assembly and are simple to maintain thanks to the easily cleaned surface. The compact 1-row arrangement of the lenses ensures that the dots merge into a line with a homogeneous appearance in the object. Electrical connection by means of a fixed, 5-pin, quick-fit plug connector and a free choice of phases. Integrated guide for fast contacting. They are exchangeable, permit modernisation and reliably prolong the service life of the overall system.

# **MECHANICS**

| Housing col  | lour        | black RAL 9005                                     |
|--------------|-------------|----------------------------------------------------|
| Dimensions   | (LxWxH/DxH) | 1531mm x 55mm x 37mm                               |
| Weight (net) | )           | 1.65kg                                             |
| Type of inst | allation    | Mounting rail system installation, Light structure |
| Dimensio     | ns          |                                                    |
| L            | 1531 mm     | Length                                             |
| В            | 55 mm       | Width                                              |
| Н            | 37 mm       | Height                                             |