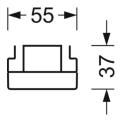

# **MECHANICS**

| Housing col  | lour        | black RAL 9005                                     |
|--------------|-------------|----------------------------------------------------|
| Dimensions   | (LxWxH/DxH) | 1531mm x 55mm x 37mm                               |
| Weight (net) | )           | 1.65kg                                             |
| Type of inst | allation    | Mounting rail system installation, Light structure |
| Dimensio     | ns          |                                                    |
| L            | 1531 mm     | Length                                             |
| В            | 55 mm       | Width                                              |
| Н            | 37 mm       | Height                                             |