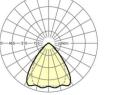

## LIGHTING TECHNOLOGY

| Placement                     | LED, Colour rendering/Light colour CRI ≥<br>80 / 3000K |
|-------------------------------|--------------------------------------------------------|
|                               |                                                        |
| Colour tolerance (MacAdam)    | 3SDCM                                                  |
| Nominal luminous flux         | 5840lm                                                 |
| LED service life              | 50000h L80/B10 (Tq 30°C), 70000h                       |
|                               | L80/B50 (Tq 30°C)                                      |
| Luminaire luminous efficiency | 170lm/W                                                |
| Beam angle                    | 80° (C0) / 75 ° (C90)                                  |
| UGR lat./long.                | 19.3 / 20.0                                            |
|                               |                                                        |